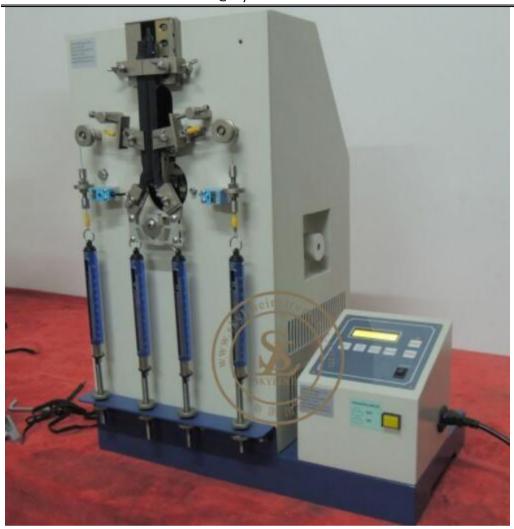

## **Product introduction**

Zipper Tester, to determine the resistance to reciprocation of zipper (slide fastener), the test specimen is subjected to a specified number of cyclic operations whilst under lateral and longitudinal tension.

Zipper Tester catches the head of zipper to do reciprocating movement in a constant speed for 30 times per minute, integral counter to stop the drive when a pre-selected count has been reached

## **Specifications**

| Light-ortal fixture wielth | 05                                 |                    |
|----------------------------|------------------------------------|--------------------|
| Horizontal fixture width   | 25mm                               |                    |
| Test speed                 | 30cpm                              |                    |
| Reciprocating stroke       | 75mm                               |                    |
| Angle                      | Open: 30degree.<br>Close: 60degree |                    |
| Counter                    | LCD, 0-999999                      |                    |
| Power Supply               | AC 220V 50/60HZ                    |                    |
| Dimensions                 | 480 x 370 x600mm                   |                    |
| Weight                     | 65kg                               |                    |
| Standard                   | CNS -1083 , BS 3084 ,<br>QB/T2171  |                    |
| Standard accessories       | 1pc                                | 60° Angle gauge    |
|                            | 1pc                                | 30° Angle gauge    |
|                            | 8pcs                               | Positioning pieces |
|                            | 1pc                                | Power line         |